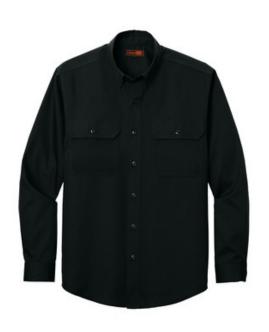

# CornerStone<sup>®</sup> Long Sleeve Select Ripstop Shirt CSW174

Built from durable ripstop, this rugged shirt looks professional and performs with grit throughout any tough job.

- 5-ounce, 60/40 polyester/cotton ripstop
- Stain release
- Reinforced triple-needle stitching
- Button-dow n collar
- Dyed-to-match buttons
- Double button-through chest pockets
- Left pocket pen slot
- Back pleats
- Rounded adjustable cuffs
- \*\*