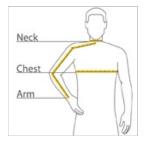

#### HOW TO MEASURE

# CHEST WIDTH

Measure under the arm and around the fullest part of the chest with arms dow n, keeping tape horizontal.

# NECK

Measure around the fullest part of the neck at the base.

## ARM

Place hand on hip. Start at the center of the back of the neck and measure across the shoulder, to the elbow, and then dow n to the w rist.