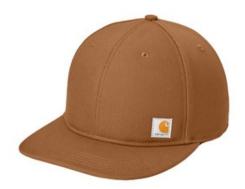

# Carhartt <sup>®</sup> Ashland Cap. CT106665

Featuring cotton duck construction, this cap delivers the incredible toughness you expect from Carhartt.

- 100% firm hand cotton duck canvas
- $\, \bullet \,$  Carhartt Force  $^{\circledR}$  sw eatband fights odors; FastDry  $^{\circledR}$  technology wicks aw ay sw eat to keep you cool
- Structured
- High profile
- Flat brim visor
- Adjustable fit with plastic closure
- Carhartt label sew n on front
- Carhartt embroidered on back